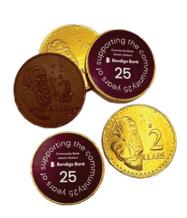

## ART APPROVAL

All colours used in this document are indicative only and they may vary across a variety of printing techniques and confectionery

Image Impression Only NOT to Scale

Sticker applied randomly over Queen's head. When coin flipped \$2 will be in various positions